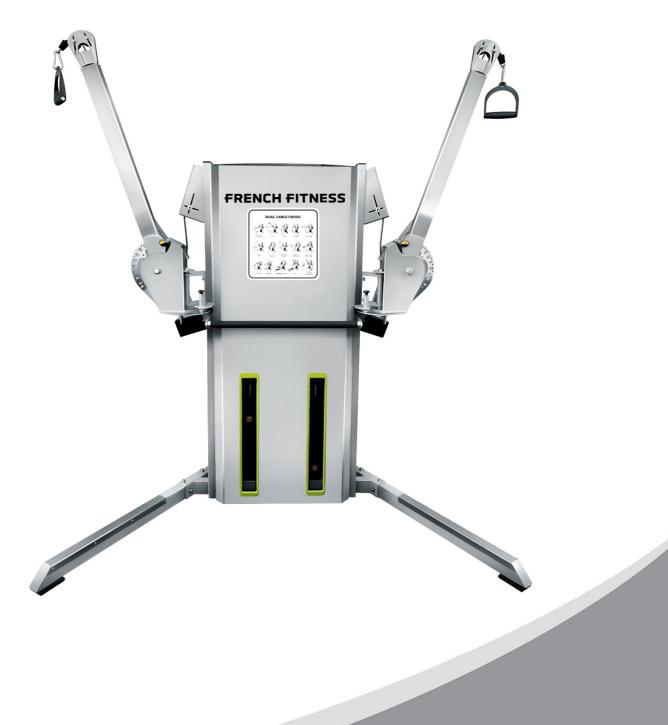

### FRENCH FITNESS FFS SILVER DUAL CABLE CROSS

## FEATURES

- 11 Gauge Steel
- 50 x 80 mm Steel tube
- ASTM A36 steel frame ensures maximum structural integrity
- Non-slip handles
- Two legs provide greater stability
- Dual weight stacks

- Shrouded weight stacks
- Independent rotating arms with unilateral movement
- User-defined movement
- Independently rotating arms
- Wheelchair accessible
- California Residents see Prop 65
  WARNINGS

### **TECH SPECS**

- Number of Vertical Adjustments (High to Low): 12
- Number of Horizontal Adjustments (Left to Right): 9
- Number of Weight Stacks: 2
- Weight Per Stack: 220 lbs (100 kg)
- Each Stack: (25) 8.8 lbs (4 kg) Weight Plates
- Pulley to Weight Ratio: 2:1 (Feels like 110 lbs per side due to ratio)
- Height (Base): 73.5"

- Width (Base): 86.5"
- Width (Base with feet removed): 46"
- Depth: 46"
- Depth w/ feet removed: 21.5"
- Depth at maximum arm extension: 69"
- Height at maximum arm extension: 97"
- Width at maximum extension 144.5"
- Cable Reach: 68.5"
- Total weight: 694 lb (315 kg)